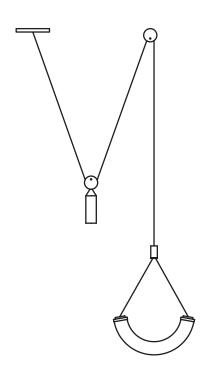

## Pendant- Arc

 $\frac{\text{Series}}{\text{Shape Up}}$ 

<u>Product</u> Pendant- Arc

Lead Time 16 weeks

Dimensions

Overall dimensions variable. Shade: L 15.5in/39cm x W 2.5in/7cm x H 75in/19cm

Weight

Fixture: 10lb/4.5kg

 $\frac{\underline{\mathsf{Materials}}}{\mathsf{Aluminum, brass, steel}}$ 

Glass Color Celadon

Suspension

12-foot fabric cord. Length can be adjusted on site

Canopy

5-inch round in brushed brass

Hanging Hardware

2 1/2 inch vertical round in brushed

brass

120V/240V LED Illumination

Sockets: G4

Bulbs: 2.6 Watt, 12V LED Wattage: 5.2 Watts Lumens: 800 Lumens

Color Temperature: 3000 Kelvin

Bulb Life: 50,000 hours

Dimmer Compatibility Triac/Phase-Cut