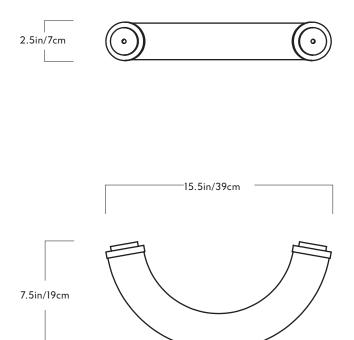

## Pendant- Arc

 $\frac{\text{Series}}{\text{Shape Up}}$ 

<u>Product</u> Pendant- Arc

Lead Time 16 weeks

Dimensions

Overall dimensions variable. Shade: L 15.5in/39cm x W 2.5in/7cm x H 75in/19cm

Weight

Fixture: 10lb/4.5kg